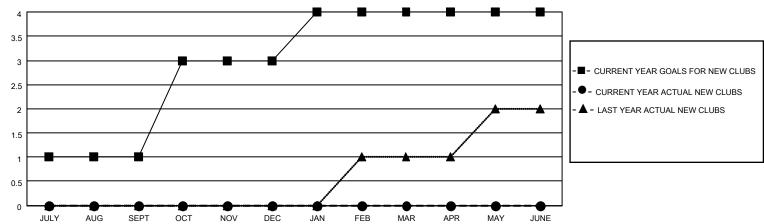

### GOALS AND ACTUAL NEW CLUBS CUMULATIVE

## District 301 C

| Clubs         |               |             |               | Members               |                        |                         |                                                    |  |  |
|---------------|---------------|-------------|---------------|-----------------------|------------------------|-------------------------|----------------------------------------------------|--|--|
|               | RESULTS FOR   | R 2020-2021 |               | RESULTS FOR 2020-2021 |                        |                         |                                                    |  |  |
| QUARTER       | NEW CLUB GOAL | NEW CLUBS   | DROPPED CLUBS | QUARTER MEME          | BER GROWTH NET<br>GOAL | MEMBER GROWTH<br>ACTUAL | DROPPED<br>MEMBERS ACTUAL<br>(including transfers) |  |  |
| JULY/AUG/SEPT | 1             | 0           | 1             | JULY/AUG/SEPT         | 10                     | 58                      | 60                                                 |  |  |
| OCT/NOV/DEC   | 2             | 0           | 0             | OCT/NOV/DEC           | 30                     | 0                       | 0                                                  |  |  |
| JAN/FEB/MAR   | 1             | 0           | 0             | JAN/FEB/MAR           | 10                     | 0                       | 0                                                  |  |  |
| APR/MAY/JUNE  | 0             | 0           | 0             | APR/MAY/JUNE          | 0                      | 0                       | 0                                                  |  |  |