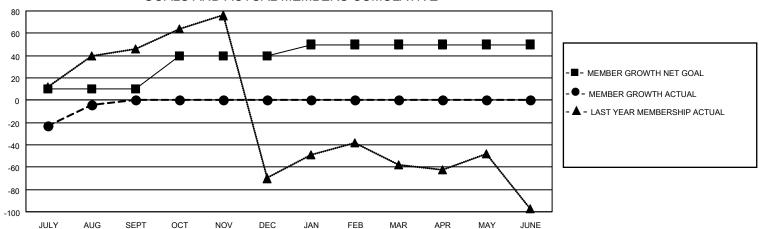

### GOALS AND ACTUAL MEMBERS CUMULATIVE

| DROPPED CLUBS: 1          |    | 16 CLUBS OF 41 ADDED 1 OR MORE<br>NEW MEMBERS | GENDER DISTRIBUTION  MALE 628 (46.42%) |              |     |
|---------------------------|----|-----------------------------------------------|----------------------------------------|--------------|-----|
|                           |    |                                               | FEMALE                                 | ,            |     |
| DROPPED MEMBERS           |    |                                               | FEMALE                                 | 725 (53.58%) |     |
| DECEASED                  | 2  | CLICK HERE FOR CHANNIATIVE                    | TOTAL FAMILY UNIT MEMBERS              |              | 419 |
| CLUB CANCELLED 0 OTHER 58 |    | CLICK HERE FOR CUMULATIVE  MEMBERSHIP DATA    | FAMILY MEMBERS PAYING HALF             |              | 243 |
|                           |    |                                               |                                        |              | 243 |
| TOTAL                     | 60 |                                               | DOLO                                   |              |     |

## District 301 C

| Clubs         |               |             |               | Members               |                        |                         |                                                    |  |  |
|---------------|---------------|-------------|---------------|-----------------------|------------------------|-------------------------|----------------------------------------------------|--|--|
|               | RESULTS FOR   | R 2020-2021 |               | RESULTS FOR 2020-2021 |                        |                         |                                                    |  |  |
| QUARTER       | NEW CLUB GOAL | NEW CLUBS   | DROPPED CLUBS | QUARTER MEME          | BER GROWTH NET<br>GOAL | MEMBER GROWTH<br>ACTUAL | DROPPED<br>MEMBERS ACTUAL<br>(including transfers) |  |  |
| JULY/AUG/SEPT | 1             | 0           | 1             | JULY/AUG/SEPT         | 10                     | 58                      | 60                                                 |  |  |
| OCT/NOV/DEC   | 2             | 0           | 0             | OCT/NOV/DEC           | 30                     | 0                       | 0                                                  |  |  |
| JAN/FEB/MAR   | 1             | 0           | 0             | JAN/FEB/MAR           | 10                     | 0                       | 0                                                  |  |  |
| APR/MAY/JUNE  | 0             | 0           | 0             | APR/MAY/JUNE          | 0                      | 0                       | 0                                                  |  |  |